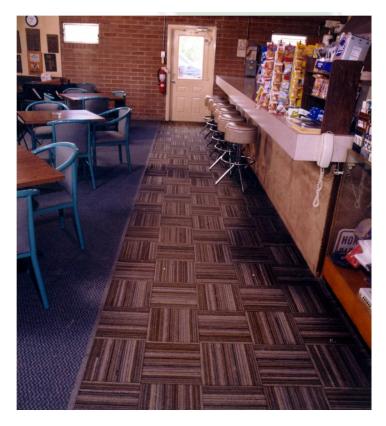

## Fluff-Cord Strip Tile Entrance Matting

Environmentally friendly, made from post consumer bias-ply tires. Attractive carpet-like surface provides a touch of luxury in areas of frequent foot traffic. Traps dirt, absorbs moisture, and protects floors. Easily maintained with vacuum cleaner or hose. Suitable for any entrance or as wall to wall floor covering. Meets Federal flammability regulations DOC FF 1-70. According to AMCIC Test, Fluff-Cord Tile exceeds the minimum char radius of 3" Average car, per 8 strips tested, .75" radius.