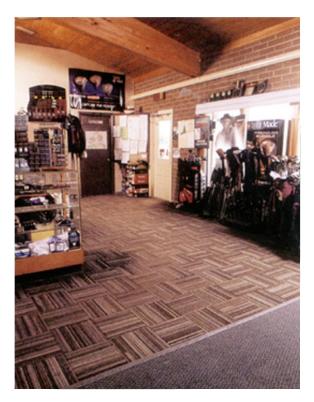

## Fluff-Cord Strip Tile Entrance Matting

Environmentally friendly, made from post consumer bias-ply tires. Attractive carpet-like surface provides a touch of luxury in areas of frequent foot traffic. Traps dirt, absorbs moisture, and protects floors. Easily maintained with vacuum cleaner or hose. Suitable for any entrance or as wall to wall floor covering. Meets Federal flammability regulations DOC FF 1-70. According to AMCIC Test, Fluff-Cord Tile exceeds the minimum char radius of 3" Average car, per 8 strips tested, .75" radius.