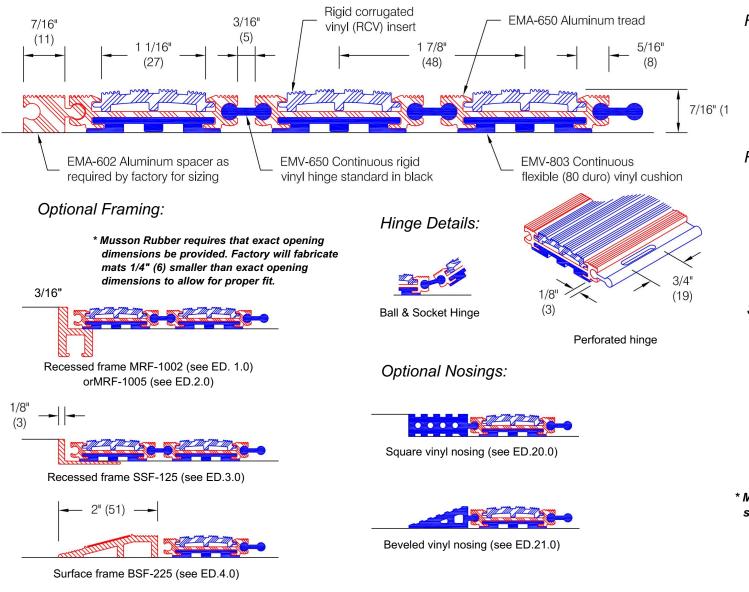

# EM-650 - Vinyl Hinge - Rigid Corrugated Vinyl insert

#### Features:

- Extruded aluminum treads alloy 6063-T6
- Continuous vinyl hinge and cushion for superior noise reduction
- Roll-Up for easy cleaning of recess
- Perforated hinge for added drainage
- Single section width to 144" (3658)
- Rigid corrugated vinyl insert (colorable)

#### Finishes:

- Aluminum tread and spacer: Mill finish (standard) #405 Medium bronze anodized #404 Clear anodized #403 Black anodized #462
- · Vinyl cushion and hinge: Black
- Rigid corrugated vinyl insert: Manufacturer's standard colors

#### Sectioning information:

- Width 144" (3658) max single section
- Height 144" (3658) max recommended single section

\* Mats over 66 square feet may require sectioning as determined by the factory

Customer Architect: