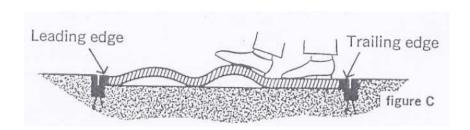

## MAT WILL APEAR TO BE TOO LONG AND WILL WRINKLE AS SHOWN IN FIGURE B

3. Slowly walk from trailing edge to leading edge to walk the wrinkles out (Figure C).