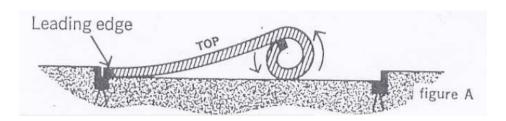

## **INSTALLATION INSTRUCTIONS**

IMPORTANT – The mat is rolled upside down for shipping

TO INSTALL PROPERLY:

1. Unroll as shown in Figure A.

2. Place leading edge and trailing edge in recess (or in position if in a confined area) as shown in Figure B.