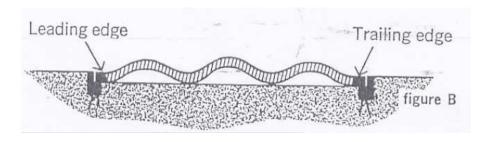

## **INSTALLATION INSTRUCTIONS**

IMPORTANT – The mat is rolled upside down for shipping

TO INSTALL PROPERLY:

1. Unroll as shown in Figure A.

2. Place leading edge and trailing edge in recess (or in position if in a confined area) as shown in Figure B.

## MAT WILL APEAR TO BE TOO LONG AND WILL WRINKLE AS SHOWN IN FIGURE B

3. Slowly walk from trailing edge to leading edge to walk the wrinkles out (Figure C).