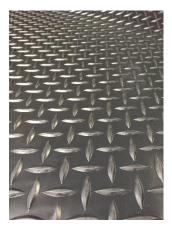

## DIAMOND PLATE RUNNER MATTING

**Solid Black** 

**Solid Gray** 

Black w/ Yellow Border

A deep embossed steel-deck design vinyl runner with Safety Yellow Borders for high visibility. For walkways, ramps and traffic patterns in factories and commercial buildings. Resists most beverages, oils, common industrial chemicals and cleansers. Stain resistant, flame retardant and self-extinguishing. Provides extra safety for walkways. Cleans easily.

Material: High Grade Vinyl

Thickness: 5/32"

**Surface:** Diamond Tread Pattern

| Stock No. | Size/Color                                | Ft. to Roll | Wt. per ft. |
|-----------|-------------------------------------------|-------------|-------------|
| SDP93     | 5/32" x 36" Black w/ yellow Border        | 75 ft.      | 2.0 lbs.    |
| SDP94     | 5/32" x 36" Black w/ yellow Border        | 75 ft.      | 3.0 lbs.    |
| SDP93     | 5/32" x 36" Black – no contrasting border | 75 ft.      | 2.0 lbs.    |
| SDP94     | 5/32" x 48" Black – no contrasting border | 75 ft.      | 3.0 lbs.    |
| SDP93     | 5/32" x 36" Gray – no contrasting border  | 75 ft.      | 2.0 lbs.    |
| SDP94     | 5/32" x 36" Gray – no contrasting border  | 75 ft.      | 3.0 lbs.    |