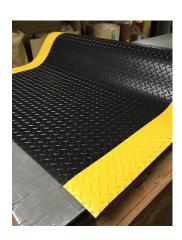

## DIAMOND PLATE RUNNER MATTING

**Solid Black** 

**Solid Gray** 

Black w/ Yellow Border

A deep embossed steel-deck design vinyl runner with Safety Yellow Borders for high visibility. For walkways, ramps and traffic patterns in factories and commercial buildings. Resists most beverages, oils, common industrial chemicals and cleansers. Stain resistant, flame retardant and self-extinguishing. Provides extra safety for walkways. Cleans easily.

Material: High Grade Vinyl

Thickness: 5/32"

**Surface:** Diamond Tread Pattern

| Stock No. | Size/Color                                | Ft. to Roll | Wt. per ft. |
|-----------|-------------------------------------------|-------------|-------------|
| SDP93     | 5/32" x 36" Black w/ yellow Border        | 75 ft.      | 2.0 lbs.    |
| SDP94     | 5/32" x 36" Black w/ yellow Border        | 75 ft.      | 3.0 lbs.    |
| SDP93     | 5/32" x 36" Black – no contrasting border | 75 ft.      | 2.0 lbs.    |
| SDP94     | 5/32" x 48" Black – no contrasting border | 75 ft.      | 3.0 lbs.    |
| SDP93     | 5/32" x 36" Gray – no contrasting border  | 75 ft.      | 2.0 lbs.    |
| SDP94     | 5/32" x 36" Gray – no contrasting border  | 75 ft.      | 3.0 lbs.    |