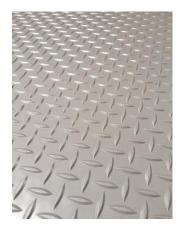

## DIAMOND PLATE RUNNER MATTING

**Solid Black** 

**Solid Gray** 

Black w/ Yellow Border

A deep embossed steel-deck design vinyl runner with Safety Yellow Borders for high visibility. For walkways, ramps and traffic patterns in factories and commercial buildings. Resists most beverages, oils, common industrial chemicals and cleansers. Stain resistant, flame retardant and self-extinguishing. Provides extra safety for walkways. Cleans easily.

Material: High Grade Vinyl

Thickness: 5/32"

**Surface:** Diamond Tread Pattern

| Stock No. | Size/Color                                | Ft. to Roll | Wt. per ft. |
|-----------|-------------------------------------------|-------------|-------------|
| SDP93     | 5/32" x 36" Black w/ yellow Border        | 75 ft.      | 2.0 lbs.    |
| SDP94     | 5/32" x 36" Black w/ yellow Border        | 75 ft.      | 3.0 lbs.    |
| SDP93     | 5/32" x 36" Black – no contrasting border | 75 ft.      | 2.0 lbs.    |
| SDP94     | 5/32" x 48" Black – no contrasting border | 75 ft.      | 3.0 lbs.    |
| SDP93     | 5/32" x 36" Gray – no contrasting border  | 75 ft.      | 2.0 lbs.    |
| SDP94     | 5/32" x 36" Gray – no contrasting border  | 75 ft.      | 3.0 lbs.    |